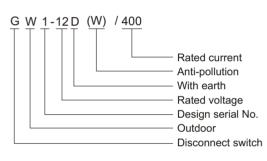

# HERG<sup>®</sup>华仪

# **GW1-12 HV Disconnect Switch**

## Summary

GW1 outdoor AC high voltage disconnect switch (disconnect switch for short) is used to open and close circuit with voltage but no-load 50/60Hz, 12(40.5)kV power system. It accords with standard: IEC62271-103: High vdtage switches. It can be matched with CS type manual mechanism to avoid error, there is no necessary to hang an earthing line. There are normal and anti-pollution two types, the anti-pollution type used in serious pollution area.



### Ambient condition

- 1. Altitude: ≤1000m;
- 2. Ambient temperature: -25°C~+40°C;
- 3. Applicable occasions should free from inflammable, explosives and severe vibration.

#### Model



### Structure feature

This disconnect switch consists of three single pole switch, each single pole switch have same structure, frame, operating insulating, static contactor, blade, etc, for with earth switch, It can matched with CS<sup>\_</sup> operating mechanism, for no earth switch, it can matched with CS8-5 operating mechanism accordingly.

When without circuit breaker or circuit breaker was fault, disconnect switch can opening and closing under the condition:

C/O voltage transformer which for metering,

C/O charging current which on busbar facility,

C/O power transformer no load current (power transformer capacity should less than 750kVA).

# Technical specification

| Item                               | Unit  | Data       |             |      | Note