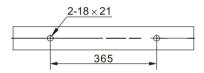

| kV    | 12         |             |      |                                                     |
| Rated current                      | A     | 400<br>630 | 800<br>1000 | 1250 |                                                     |
| Rated peak withstand voltage       | kA    | 50         | 63          | 100  | The date of earth switch is same as the main switch |
| Rated short-time withstand current | kA/4s | 20         | 25          | 40   |                                                     |

# HERG<sup>®</sup>1华1义

# Outline dimension



Drawing 1 GW1-12





Drawing 3 GW1-12 (D2)

1.Blade 2.Operating insulator 3.Contactor 4.Post insulator 5.Frame 6.Earth blade



Drawing 2 GW1-12 (D1) 1.Blade 2.Operating insulator 3.Contactor 4.Post insulator 5.Frame 6.Earth blade



Drawing 4 Hole dimension



Drawing 5