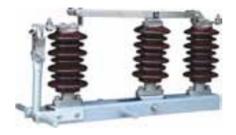

## Summary

GW1 outdoor AC high voltage disconnect switch (disconnect switch for short) is used to open and close circuit with voltage but no-load 50/60Hz, 12(40.5)kV power system. It accords with standard: IEC62271-103: High vdtage switches. It can be matched with CS type manual mechanism to avoid error, there is no necessary to hang an earthing line. There are normal and anti-pollution two types, the anti-pollution type used in serious pollution area.

### Structure feature

This disconnect switch consists of three single pole switch, each single pole switch have same structure, frame, operating insulating, static contactor, blade, etc, for with earth switch, It can matched with CS<sup>\_</sup> operating mechanism, for no earth switch, it can matched with CS8-5 operating mechanism accordingly.

# Outline dimension

Drawing 1 GW1-12

Drawing 3 GW1-12 (D2)

1.Blade 2.Operating insulator 3.Contactor 4.Post insulator 5.Frame 6.Earth blade

Drawing 2 GW1-12 (D1) 1.Blade 2.Operating insulator 3.Contactor 4.Post insulator 5.Frame 6.Earth blade