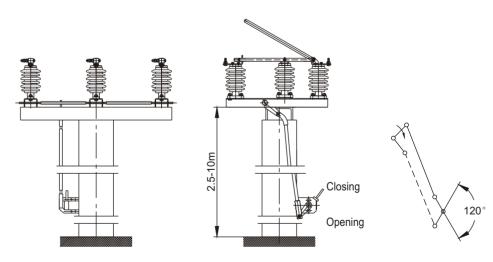

|             |      |                                                     |
| Rated current                      | A     | 400<br>630 | 800<br>1000 | 1250 |                                                     |
| Rated peak withstand voltage       | kA    | 50         | 63          | 100  | The date of earth switch is same as the main switch |
| Rated short-time withstand current | kA/4s | 20         | 25          | 40   |                                                     |

# HERG<sup>®</sup>1华1义

# Outline dimension



Drawing 1 GW1-12





Drawing 3 GW1-12 (D2)

1.Blade 2.Operating insulator 3.Contactor 4.Post insulator 5.Frame 6.Earth blade



Drawing 2 GW1-12 (D1) 1.Blade 2.Operating insulator 3.Contactor 4.Post insulator 5.Frame 6.Earth blade



Drawing 4 Hole dimension



Drawing 5