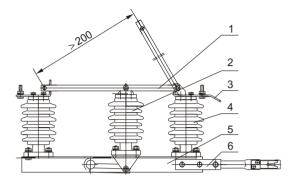

# Outline dimension

Drawing 1 GW1-12

Drawing 3 GW1-12 (D2)

1.Blade 2.Operating insulator 3.Contactor 4.Post insulator 5.Frame 6.Earth blade

Drawing 2 GW1-12 (D1) 1.Blade 2.Operating insulator 3.Contactor 4.Post insulator 5.Frame 6.Earth blade