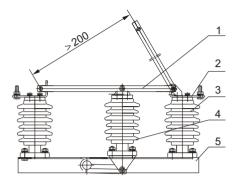

### Structure feature

This disconnect switch consists of three single pole switch, each single pole switch have same structure, frame, operating insulating, static contactor, blade, etc, for with earth switch, It can matched with CS<sup>\_</sup> operating mechanism, for no earth switch, it can matched with CS8-5 operating mechanism accordingly.

# Outline dimension

Drawing 1 GW1-12

Drawing 3 GW1-12 (D2)

1.Blade 2.Operating insulator 3.Contactor 4.Post insulator 5.Frame 6.Earth blade

Drawing 2 GW1-12 (D1) 1.Blade 2.Operating insulator 3.Contactor 4.Post insulator 5.Frame 6.Earth blade