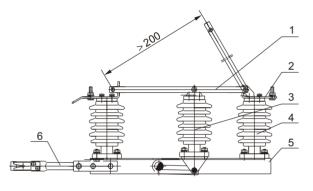

# Outline dimension

Drawing 1 GW1-12

Drawing 3 GW1-12 (D2)

1.Blade 2.Operating insulator 3.Contactor 4.Post insulator 5.Frame 6.Earth blade

Drawing 2 GW1-12 (D1) 1.Blade 2.Operating insulator 3.Contactor 4.Post insulator 5.Frame 6.Earth blade