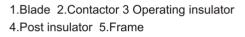

### Structure feature

This disconnect switch consists of three single pole switch, each single pole switch have same structure, frame, operating insulating, static contactor, blade, etc, for with earth switch, It can matched with CS<sup>\_</sup> operating mechanism, for no earth switch, it can matched with CS8-5 operating mechanism accordingly.

# Outline dimension

Drawing 1 GW1-12

Drawing 3 GW1-12 (D2)

1.Blade 2.Operating insulator 3.Contactor 4.Post insulator 5.Frame 6.Earth blade

Drawing 2 GW1-12 (D1) 1.Blade 2.Operating insulator 3.Contactor 4.Post insulator 5.Frame 6.Earth blade