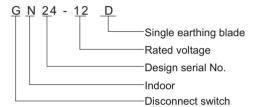

# HERG<sup>®</sup>华似

# **GN24-12D Indoor AC High Voltage Disconnect Switch (earthing)**

# Summary

GN24-12(D) disconnect switch is an indoor electric apparatus of rated voltage 12kV, three-phase AC 50/60Hz which is used to make, break and transfer between lines under situations with voltage and no-load. The innovative structure which the disconnector is also fabricated with an earthing switch. The switch also can be mounted through the wall. It is made as per IEC62271-102.

#### Ambient condition

- 1. Altitude: ≤1000m;
- 2. Ambient temperature: -25°C~+40°C;
- 3. Relative humidity: daily average ≤95%, monthly average ≤90%;
- 4. Earthquake intensity: ≤8 degree;
- 5. Applicable occasions should free from inflammables, explosives, corrosives and severe vibration.



## Model



### Procut feature

- 1. Reasonable and scientific design, innovative structure.
- 2. Contacting points distribute on two planes, small operation moment, strong pressure release capability, easy adjustment.
- 3. Improved driving and conducting parts.

# Outline dimension







Diagram 3GN24-12D ||



Diagram 2 GN24-12DC I



Diagram 4 GN24-12DC ||