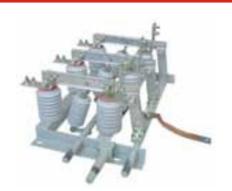

# **GN24-12D Indoor AC High Voltage Disconnect Switch (earthing)**

# Summary

GN24-12(D) disconnect switch is an indoor electric apparatus of rated voltage 12kV, three-phase AC 50/60Hz which is used to make, break and transfer between lines under situations with voltage and no-load. The innovative structure which the disconnector is also fabricated with an earthing switch. The switch also can be mounted through the wall. It is made as per IEC62271-102.

### Procut feature

- 1. Reasonable and scientific design, innovative structure.
- 2. Contacting points distribute on two planes, small operation moment, strong pressure release capability, easy adjustment.
- 3. Improved driving and conducting parts.