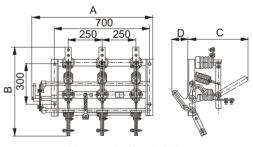

# Outline dimension

Diagram 3GN24-12D ||

Diagram 2 GN24-12DC I

Diagram 4 GN24-12DC ||