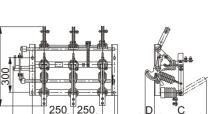

# Outline dimension

Diagram 3GN24-12D ||

Diagram 2 GN24-12DC I

Diagram 4 GN24-12DC ||