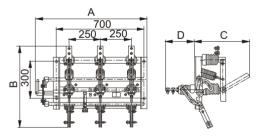

# Outline dimension

Diagram 3GN24-12D ||

Diagram 2 GN24-12DC I

Diagram 4 GN24-12DC ||