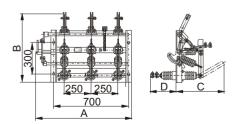

# Outline dimension

Diagram 3GN24-12D ||

Diagram 2 GN24-12DC I

Diagram 4 GN24-12DC ||